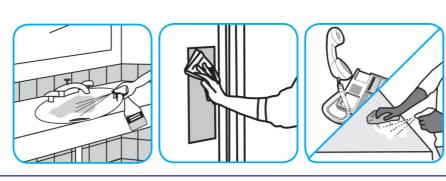

## Use Crew® Bathroom Cleaner and Scale Remover to remove soap scum and hard water deposits. Do not use on natural wood or marble.

Dilute with cold water. Dispense use-solution into trigger spray or flip top bottle as needed. Apply with a damp cloth or directly on surface to be cleaned. Loosen soil with rubbing action. Rinse with cold water.

#### Use Glance® NA Glass and Multi-Purpose Cleaner to clean mirror, chrome and glass surfaces.

Spray onto surface. Wipe with a clean cloth or towel.