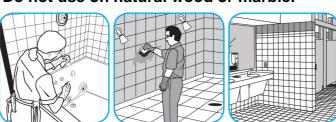

# Use Crew® Bathroom Cleaner and Scale Remover to remove soap scum and hard water deposits. Do not use on natural wood or marble.

Dilute with cold water. Dispense use-solution into trigger spray or flip top bottle as needed. Apply with a damp cloth or directly on surface to be cleaned. Loosen soil with rubbing action. Rinse with cold water.