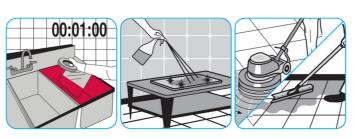

#### Use J-512TM/MC Sanitizer to sanitize washable hard, non-porous surfaces.

Apply use-solution to washable hard, non-porous surfaces: dishes, glassware, silverware, cooking utensils and plastic and other non- porous cutting boards. Spray or immerse objects for 1-2 minutes. Allow to air dry. See product label for complete directions.