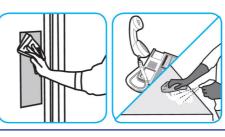

#### Use J-512TM/MC Sanitizer to sanitize washable hard, non-porous surfaces.

Apply use-solution to washable hard, non-porous surfaces: dishes, glassware, silverware, cooking utensils and plastic and other non- porous cutting boards. Spray or immerse objects for 1-2 minutes. Allow to air dry. See product label for complete directions.