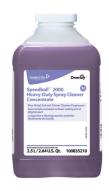

### Use SpeedballTM/MC 2000 Heavy-Duty Spray Cleaner Concentrate to clean hard surfaces but not glass, aluminum, or water based paint.

Spray product on hard surfaces to be cleaned. Allow cleaner to penetrate and lift soils. Wipe with a clean cloth. Requires no rinsing.