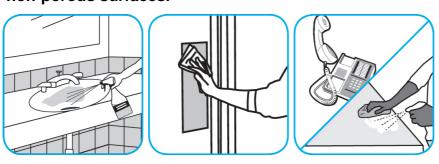

## **Application Procedures**

Use Oxivir® Five 16 Concentrate One Step Disinfectant Cleaner to clean and disinfect hard, non-porous surfaces.

Apply use solution. Let stand for 5 minutes. Wipe or allow to air dry.