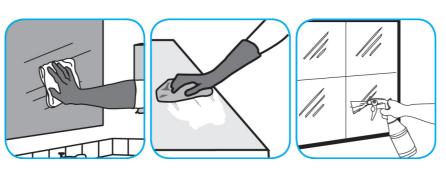

#### Use Glance® HC Glass and Multi-Surface Cleaner to clean mirrors, chrome and glass surfaces.

Spray onto surface. Wipe with a clean cloth or towel.