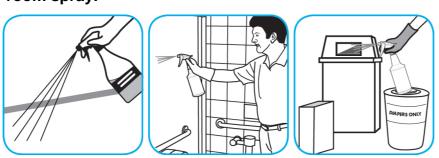

### Use BreakDownTM/MC Odor Eliminator Concentrate to treat malodors on carpet, hard surfaces and as a room spray.

Spray into the air or onto surfaces where odors are noticeable.

Questions: 1-800-558-2332