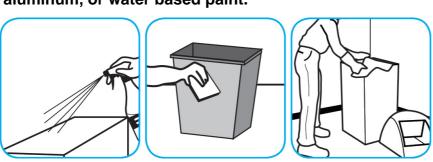

### Use SpeedballTM/MC 2000 Heavy-Duty Spray Cleaner Concentrate to clean hard surfaces but not glass, aluminum, or water based paint.

Spray product on hard surfaces to be cleaned. Allow cleaner to penetrate and lift soils. Wipe with a clean cloth. Requires no rinsing.