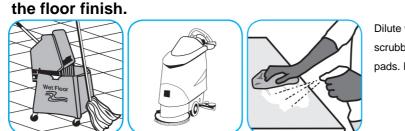

Use Oxivir® Five 16 Concentrate One Step Disinfectant Cleaner to clean and disinfect hard, non-porous surfaces.

Use ProminenceTM/MC Heavy Duty Cleaner to remove soil from floors without dulling the appearance of

Apply use solution. Let stand for 5 minutes. Wipe or allow to air dry.

Dilute with cold water. For daily cleaning, use a spray bottle, mop and bucket or fill auto scrubber and use red pads. For Deep Scrubbing, fill auto scrubber and use green or blue pads. Pick up soil and excess cleaner with a tightly wrung out cleaning mop or cloth.