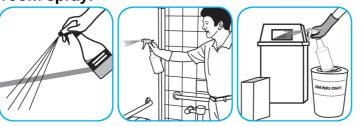

Use BreakDownTM/MC Odor Eliminator Concentrate to treat malodors on carpet, hard surfaces and as a room spray.

Spray into the air or onto surfaces where odors are noticeable.

Use Glance® HC Glass and Multi-Surface Cleaner to clean mirrors, chrome and glass surfaces.

Spray onto surface. Wipe with a clean cloth or towel.

Use Crew® NA SC Non-Acid Bowl and Bathroom Disinfectant Cleaner to clean restroom toilets, sinks, floors and walls.

Apply use-solution to hard, nonporous surfaces. Thoroughly wet surface with a cloth, mop, sponge, sprayer or by immersion. Allow to remain wet for 10 minutes. Wipe dry or allow to air dry.