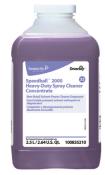

## **Application Procedures**

Use SpeedballTM/MC 2000 Heavy-Duty Spray Cleaner Concentrate to clean hard surfaces but not glass, aluminum, or water based paint.

Spray product on hard surfaces to be cleaned. Allow cleaner to penetrate and lift soils. Wipe with a clean cloth. Requires no rinsing.