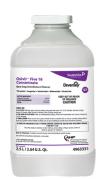

## Use Oxivir® Five 16 Concentrate One Step Disinfectant Cleaner to clean and disinfect hard, non-porous surfaces.

Apply use solution. Let stand for 5 minutes. Wipe or allow to air dry.