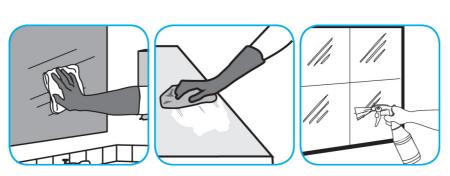

#### Use Glance® HC Glass and Multi-Surface Cleaner to clean mirrors, chrome and glass surfaces.

Spray onto surface. Wipe with a clean cloth or towel.