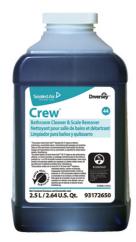

## **Application Procedures**

Use Crew® Bathroom Cleaner and Scale Remover to remove soap scum and hard water deposits. Do not use on natural wood or marble.

Dilute with cold water. Dispense use-solution into trigger spray or flip top bottle as needed. Apply with a damp cloth or directly on surface to be cleaned. Loosen soil with rubbing action. Rinse with cold water.