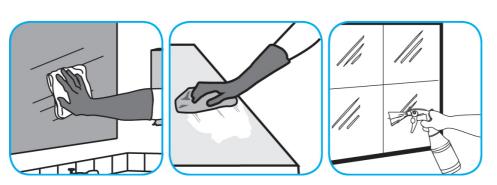

Use Glance® NA Glass and Multi-Purpose Cleaner Non-Ammoniated to clean mirror, chrome and glass surfaces.

Spray onto surface. Wipe with a clean cloth or towel.

Questions: 1-800-558-2332