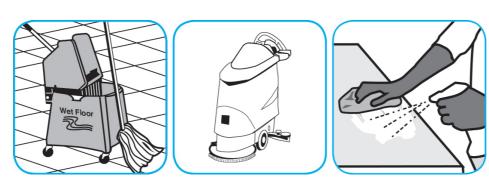

Use ProminenceTM/MC Heavy Duty Cleaner to remove soil from floors without dulling the appearance of the floor finish.

Dilute with cold water. For daily cleaning, use a spray bottle, mop and bucket or fill auto scrubber and use red pads. For Deep Scrubbing, fill auto scrubber and use green or blue pads. Pick up soil and excess cleaner with a tightly wrung out cleaning mop or cloth.