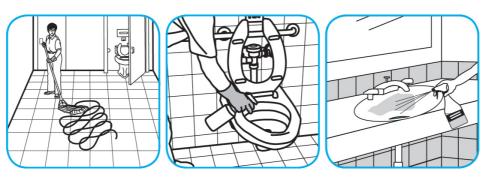

Use Crew® Restroom Floor and Surface SC Non-Acid Disinfectant Cleaner to clean restroom toilets, sinks, floors and walls.

Apply use-solution to hard, nonporous surfaces. Thoroughly wet surface with a cloth, mop, sponge, sprayer or by immersion. Allow to remain wet for 10 minutes. Wipe dry or allow to air dry.