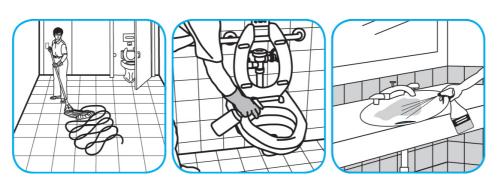

Use Crew® NA SC Non-Acid Bowl and Bathroom Disinfectant Cleaner to clean restroom toilets, sinks, floors and walls.

Apply use-solution to hard, nonporous surfaces. Thoroughly wet surface with a cloth, mop, sponge, sprayer or by immersion. Allow to remain wet for 10 minutes. Wipe dry or allow to air dry.