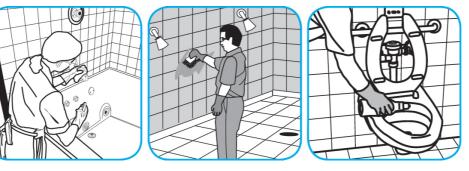

Apply use-solution to hard, nonporous surfaces. Thoroughly wet surface with a cloth, mop, sponge, sprayer or by immersion. Allow to remain wet for 3 minutes. Wipe dry or allow to air dry.

Use Crew® Shower, Tub and Tile Cleaner to clean bathroom surfaces but not marble, resilient floors or galvanized metal.

Fill small bottle or bucket or use gun to apply a foam directly onto surfaces. Scrub with a soft brush, pad or cloth. Do not allow foam to dry. Rinse surfaces thoroughly.