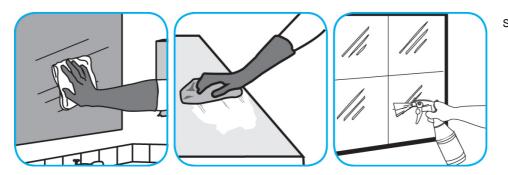

Use Glance® NA Glass and Multi-Purpose Cleaner Non-Ammoniated to clean mirror, chrome and glass surfaces.

Spray onto surface. Wipe with a clean cloth or towel.

Use Virex® Plus One-Step Disinfectant Cleaner and Deodorant to clean restroom toilets, sinks, floors and walls.