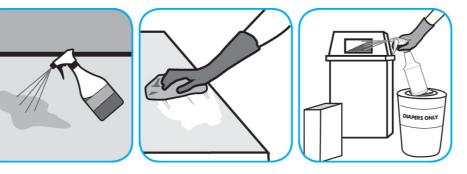

## **J-Fill® Application Procedures**

Use Alpha-HP® Multi-Surface Cleaner to clean hard surfaces and carpet.

Spray onto surface. Wipe with a clean cloth or towel. For Carpet Spotting: Apply to carpet spot, agitate and rinse with water. For Prespray Cleaning: Apply product to area to be cleaned using a pressurized hand held sprayer. Extract thoroughly with water.