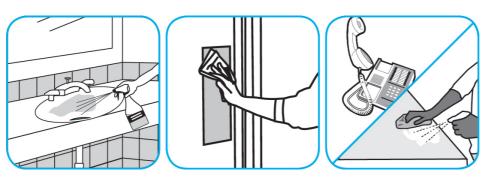

Use Glance® NA Glass and Multi-Purpose Cleaner Non-Ammoniated to clean mirror, chrome and glass surfaces.

Spray onto surface. Wipe with a clean cloth or towel.

Use Virex® Plus One-Step Disinfectant Cleaner and Deodorant to clean restroom toilets, sinks, floors and walls.

Apply use-solution to hard, nonporous surfaces. Thoroughly wet surface with a cloth, mop, sponge, sprayer or by immersion. Allow to remain wet for 3 minutes. Wipe dry or allow to air dry.

Use Crew® Shower, Tub and Tile Cleaner to clean bathroom surfaces but not marble, resilient floors or galvanized metal.