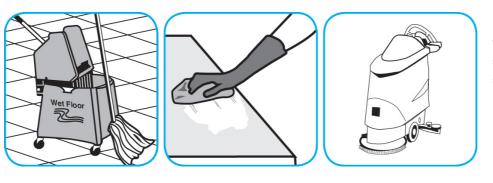

## **J-Fill® Application Procedures**

Use Stride® Citrus HC Neutral Cleaner to clean floors and other hard surfaces.

Fill mop bucket, spray bottle or automatic scrubbing machine from dispenser. Apply to surfaces to be cleaned. For auto scrubber use, trail mop behind machine to pick up any excess solution. Allow to dry.