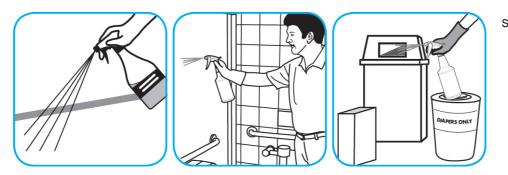

Use Good Sense® HC Liquid Air Freshener - Fresh to treat malodors on carpet, hard surfaces and as a room spray.

Spray into the air or onto surfaces where odors are noticeable.

Use Glance® HC Glass and Multi-Surface Cleaner to clean mirrors, chrome and glass surfaces.

Spray onto surface. Wipe with a clean cloth or towel.