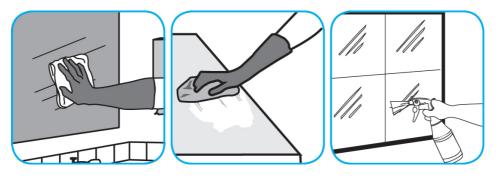

Use Good Sense® HC Liquid Air Freshener - Fresh to treat malodors on carpet, hard surfaces and as a room spray.

Spray into the air or onto surfaces where odors are noticeable.

Use Glance® HC Glass and Multi-Surface Cleaner to clean mirrors, chrome and glass surfaces.

Spray onto surface. Wipe with a clean cloth or towel.