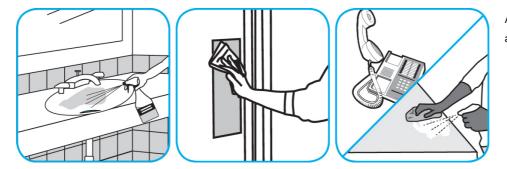

Apply use solution. Let stand for 5 minutes. Wipe or allow to air dry.

Use Crew® Multi-Purpose Restroom Cleaner to clean restroom toilets, sinks, floors and walls.

Apply use-solution to hard, nonporous surfaces. Thoroughly wet surface with a cloth, mop, sponge, sprayer or by immersion. Wipe dry or allow to air dry.