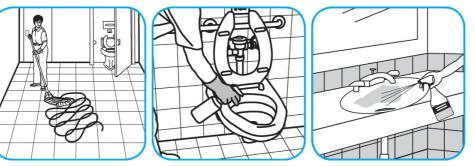

Apply use solution. Let stand for 5 minutes. Wipe or allow to air dry.

Use Crew® Multi-Purpose Restroom Cleaner to clean restroom toilets, sinks, floors and walls.

Apply use-solution to hard, nonporous surfaces. Thoroughly wet surface with a cloth, mop, sponge, sprayer or by immersion. Wipe dry or allow to air dry.