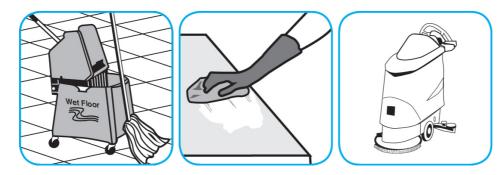

## Use Stride® Citrus HC Neutral Cleaner to clean floors and other hard surfaces.

Fill mop bucket, spray bottle or automatic scrubbing machine from dispenser. Apply to surfaces to be cleaned. For auto scrubber use, trail mop behind machine to pick up any excess solution. Allow to dry.