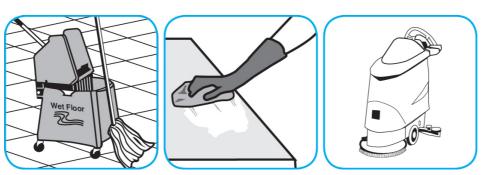

Use Stride® Citrus HC Neutral Cleaner to clean floors and other hard surfaces.

Fill mop bucket, spray bottle or automatic scrubbing machine from dispenser. Apply to surfaces to be cleaned. For auto scrubber use, trail mop behind machine to pick up any excess solution. Allow to dry.