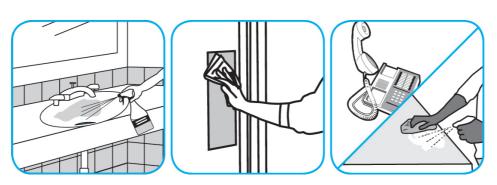

## **Application Procedures**

Use Virex® Plus One-Step Disinfectant Cleaner and Deodorant to clean restroom toilets, sinks, floors and walls.

Apply use-solution to hard, nonporous surfaces. Thoroughly wet surface with a cloth, mop, sponge, sprayer or by immersion. Allow to remain wet for 3 minutes. Wipe dry or allow to air dry.