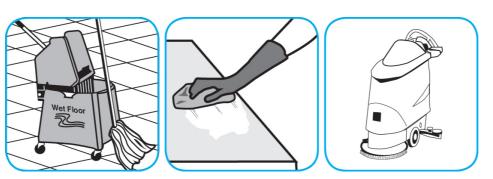

Use Stride® Citrus HC Neutral Cleaner to clean floors and other hard surfaces.

Fill mop bucket, spray bottle or automatic scrubbing machine from dispenser. Apply to surfaces to be cleaned. For auto scrubber use, trail mop behind machine to pick up any excess solution. Allow to dry.