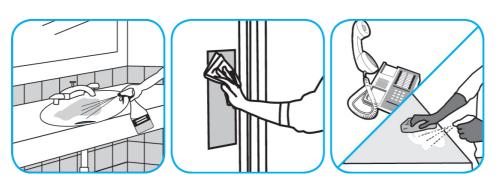

## **Application Procedures**

Use Virex® Plus One-Step Disinfectant Cleaner and Deodorant to clean restroom toilets, sinks, floors and walls.

Apply use-solution to hard, nonporous surfaces. Thoroughly wet surface with a cloth, mop, sponge, sprayer or by immersion. Allow to remain wet for 3 minutes. Wipe dry or allow to air dry.