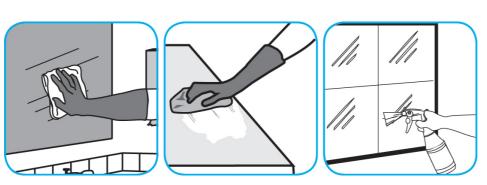

Use Glance® HC Glass and Multi-Surface Cleaner to clean mirrors, chrome and glass surfaces.

Spray onto surface. Wipe with a clean cloth or towel.

Use Stride® Citrus HC Neutral Cleaner to clean floors and other hard surfaces.