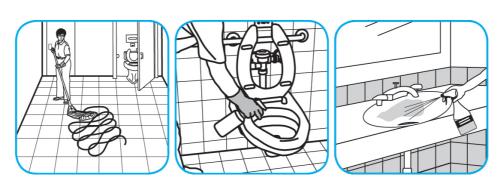

Use TriadTM/MC III Disinfectant Cleaner to clean restroom toilets, sinks, floors and walls.

Apply use-solution to hard, nonporous surfaces. Thoroughly wet surface with a cloth, mop, sponge, sprayer or by immersion. Allow to remain wet for 10 minutes. Wipe dry or allow to air dry.