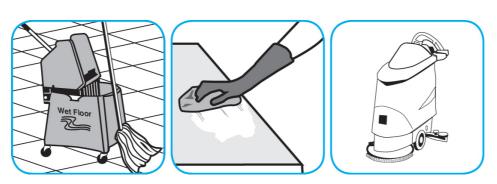

Use Glance® HC Glass and Multi-Surface Cleaner to clean mirrors, chrome and glass surfaces.

Spray onto surface. Wipe with a clean cloth or towel.

Use Stride® Citrus HC Neutral Cleaner to clean floors and other hard surfaces.

Fill mop bucket, spray bottle or automatic scrubbing machine from dispenser. Apply to surfaces to be cleaned. For auto scrubber use, trail mop behind machine to pick up any excess solution. Allow to dry.