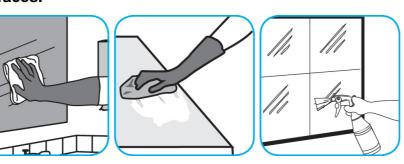

#### Use Glance® NA Glass and Multi-Purpose Cleaner Non-Ammoniated to clean mirror, chrome and glass surfaces.

Spray onto surface. Wipe with a clean cloth or towel.

#### Use Spitfire® SC Power Cleaner to clean most heavily soiled, hard surfaces.

Spray onto hard surface. Allow to penetrate and lift soils. Wipe with a clean cloth. Requires no rinsing. Do not use on glass, aluminum and water-based paint.