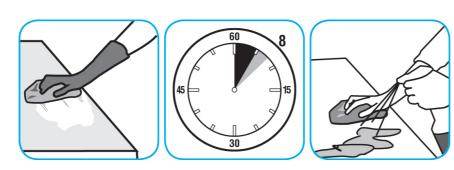

#### Use Spitfire® SC Power Cleaner to clean most heavily soiled, hard surfaces.

Spray onto hard surface. Allow to penetrate and lift soils. Wipe with a clean cloth. Requires no rinsing. Do not use on glass, aluminum and water-based paint.