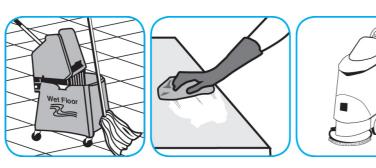

#### Use Stride® Citrus HC Neutral Cleaner to clean floors and other hard surfaces.

Fill mop bucket, spray bottle or automatic scrubbing machine from dispenser. Apply to surfaces to be cleaned. For auto scrubber use, trail mop behind machine to pick up any excess solution. Allow to dry.