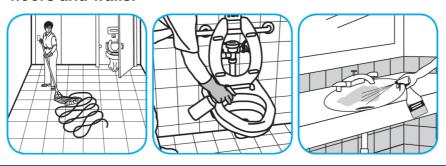

#### Use Stride® Citrus HC Neutral Cleaner to clean floors and other hard surfaces.

Fill mop bucket, spray bottle or automatic scrubbing machine from dispenser. Apply to surfaces to be cleaned. For auto scrubber use, trail mop behind machine to pick up any excess solution. Allow to dry.

### Use Crew® NA SC Non-Acid Bowl and Bathroom Disinfectant Cleaner to clean restroom toilets, sinks, floors and walls.

Apply use-solution to hard, nonporous surfaces. Thoroughly wet surface with a cloth, mop, sponge, sprayer or by immersion. Allow to remain wet for 10 minutes. Wipe dry or allow to air dry.