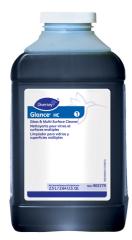

Use Glance® HC Glass and Multi-Surface Cleaner to clean mirrors, chrome and glass surfaces.

Spray onto surface. Wipe with a clean cloth or towel.

Use Crew® Bathroom Cleaner and Scale Remover to remove soap scum and hard water deposits. Do not use on natural wood or marble.