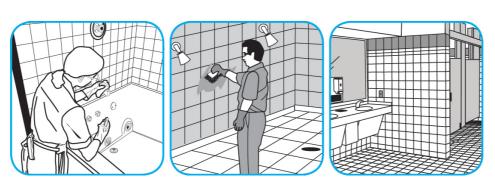

## **Application Procedures**

Use Virex® Plus One-Step Disinfectant Cleaner and Deodorant to clean restroom toilets, sinks, floors and walls.

Apply use-solution to hard, nonporous surfaces. Thoroughly wet surface with a cloth, mop, sponge, sprayer or by immersion. Allow to remain wet for 3 minutes. Wipe dry or allow to air dry.

Use Glance® HC Glass and Multi-Surface Cleaner to clean mirrors, chrome and glass surfaces.

Spray onto surface. Wipe with a clean cloth or towel.

Use Crew® Bathroom Cleaner and Scale Remover to remove soap scum and hard water deposits. Do not use on natural wood or marble.

Questions: 1-800-558-2332

Always wear personal protective equipment.