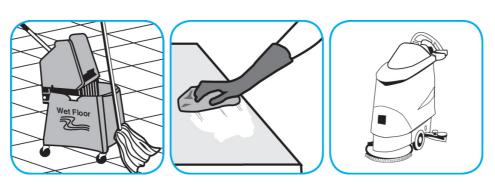

Apply use-solution to hard, nonporous surfaces. Thoroughly wet surface with a cloth, mop, sponge, sprayer or by immersion. Allow to remain wet for 3 minutes. Wipe dry or allow to air dry.

Use Stride® Floral HC Neutral Cleaner to clean floors and other hard surfaces.

Fill mop bucket, spray bottle or automatic scrubbing machine from dispenser. Apply to surfaces to be cleaned. For auto scrubber use, trail mop behind machine to pick up any excess solution. Allow to dry.