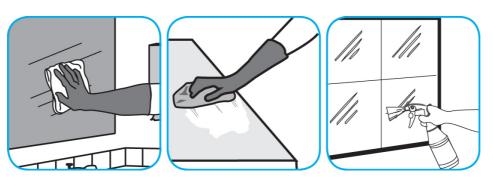

## **Application Procedures**

Use Glance® HC Glass and Multi-Surface Cleaner to clean mirrors, chrome and glass surfaces.

Spray onto surface. Wipe with a clean cloth or towel.

Use Crew® NA SC Non-Acid Bowl and Bathroom Disinfectant Cleaner to clean restroom toilets, sinks, floors and walls.