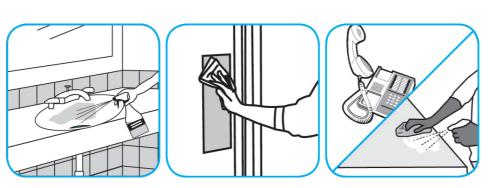

## **Application Procedures**

Use Glance® HC Glass and Multi-Surface Cleaner to clean mirrors, chrome and glass surfaces.

Spray onto surface. Wipe with a clean cloth or towel.

Use Crew® NA SC Non-Acid Bowl and Bathroom Disinfectant Cleaner to clean restroom toilets, sinks, floors and walls.