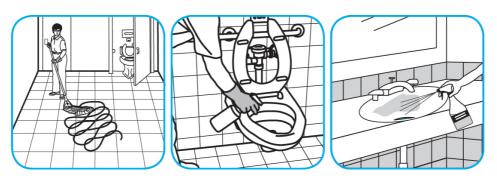

## **Application Procedures**

Use Glance® HC Glass and Multi-Surface Cleaner to clean mirrors, chrome and glass surfaces.

Spray onto surface. Wipe with a clean cloth or towel.

Use Crew® NA SC Non-Acid Bowl and Bathroom Disinfectant Cleaner to clean restroom toilets, sinks, floors and walls.

Apply use-solution to hard, nonporous surfaces. Thoroughly wet surface with a cloth, mop, sponge, sprayer or by immersion. Allow to remain wet for 10 minutes. Wipe dry or allow to air dry.

Use Virex® Plus One-Step Disinfectant Cleaner and Deodorant to clean restroom toilets, sinks, floors and walls.