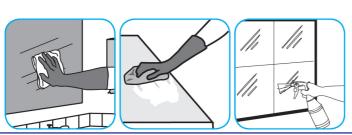

#### Use Glance® HC Glass and Multi-Surface Cleaner to clean mirrors, chrome and glass surfaces.

Spray onto surface. Wipe with a clean cloth or towel.

#### Use GP Forward® SC General Purpose Cleaner to clean any water-safe surface.

Fill mop bucket, spray bottle or automatic scrubbing machine from dispenser. Apply to surfaces to be cleaned. For auto scrubber use, trail mop behind machine to pick up any excess solution. Allow to dry.