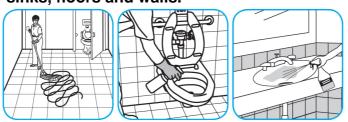

#### Use Virex® Plus One-Step Disinfectant Cleaner and Deodorant to clean restroom toilets, sinks, floors and walls.

Apply use-solution to hard, nonporous surfaces. Thoroughly wet surface with a cloth, mop, sponge, sprayer or by immersion. Allow to remain wet for 3 minutes. Wipe dry or allow to air dry.

### Use Crew® NA SC Non-Acid Bowl and Bathroom Disinfectant Cleaner to clean restroom toilets, sinks, floors and walls.

Apply use-solution to hard, nonporous surfaces. Thoroughly wet surface with a cloth, mop, sponge, sprayer or by immersion. Allow to remain wet for 10 minutes. Wipe dry or allow to air dry.