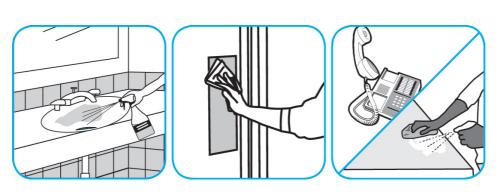

Use Virex® Plus One-Step Disinfectant Cleaner and Deodorant to clean restroom toilets, sinks, floors and walls.

Apply use-solution to hard, nonporous surfaces. Thoroughly wet surface with a cloth, mop, sponge, sprayer or by immersion. Allow to remain wet for 3 minutes. Wipe dry or allow to air dry.