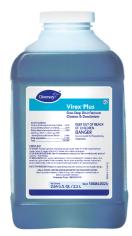

Use Virex® Plus One-Step Disinfectant Cleaner and Deodorant to clean restroom toilets, sinks, floors and walls.

Apply use-solution to hard, nonporous surfaces. Thoroughly wet surface with a cloth, mop, sponge, sprayer or by immersion. Allow to remain wet for 3 minutes. Wipe dry or allow to air dry.