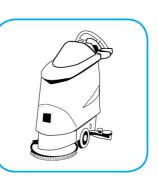

Fill mop bucket, spray bottle or automatic scrubbing machine from dispenser. Apply to surfaces to be cleaned. For autoscrubber use, trail mop behind machine to pick up any excess solution. Allow to dry.