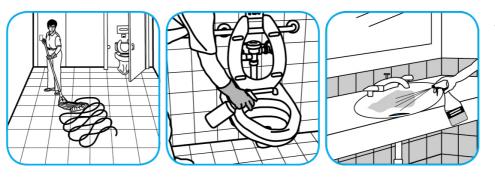

## **RTD**<sup>®</sup> Application Procedures

Bath Mate<sup>™</sup> Non-Acid Washroom Cleaner Concentrate to clean restroom toilets, sinks and floors.

Apply use-solution to surface. Allow to dwell. Agitate and rinse.