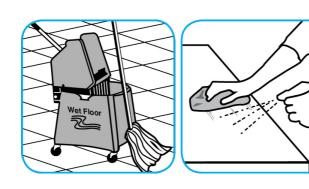

Fill mop bucket, spray bottle or automatic scrubbing machine from dispenser. Apply to surfaces to be cleaned. For autoscrubber use, trail mop behind machine to pick up any excess solution. Allow to dry.