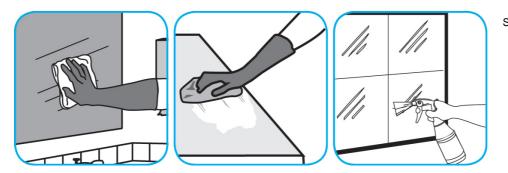

Use Glance® NA Glass and Multi-Purpose Cleaner Non-Ammoniated to clean mirror, chrome and glass surfaces.

Spray onto surface. Wipe with a clean cloth or towel.

Use Stride® Citrus SC Neutral Cleaner to clean floors and other hard surfaces.