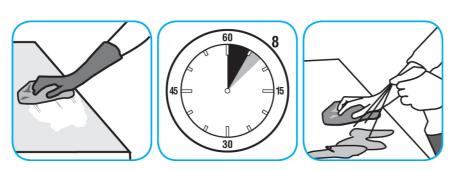

#### Use Spitfire® SC Power Cleaner to clean most heavily soiled, hard surfaces.

Spray onto hard surface. Allow to penetrate and lift soils. Wipe with a clean cloth. Requires no rinsing. Do not use on glass, aluminum and water-based paint.