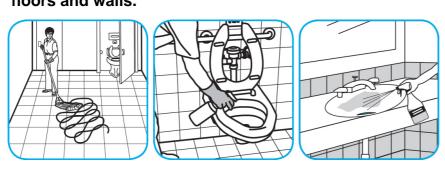

### Use Virex® Plus One-Step Disinfectant Cleaner and Deodorant to clean restroom toilets, sinks, floors and walls.

Apply use-solution to hard, nonporous surfaces. Thoroughly wet surface with a cloth, mop, sponge, sprayer or by immersion. Allow to remain wet for 3 minutes. Wipe dry or allow to air dry.

## Use Crew® NA SC Non-Acid Bowl and Bathroom Disinfectant Cleaner to clean restroom toilets, sinks, floors and walls.

Apply use-solution to hard, nonporous surfaces. Thoroughly wet surface with a cloth, mop, sponge, sprayer or by immersion. Allow to remain wet for 10 minutes. Wipe dry or allow to air dry.