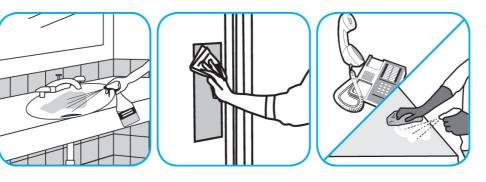

## **Application Procedures**

Use Oxivir® Five 16 Concentrate One Step Disinfectant Cleaner to clean and disinfect hard, non-porous surfaces.

Apply use solution. Let stand for 5 minutes. Wipe or allow to air dry.