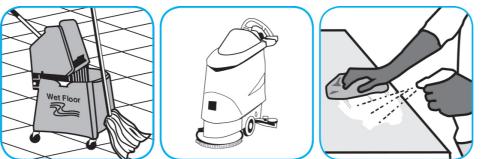

Use ProminenceTM/MC Heavy Duty Cleaner to remove soil from floors without dulling the appearance of the floor finish.

Dilute with cold water. For daily cleaning, use a spray bottle, mop and bucket or fill auto scrubber and use red pads. For Deep Scrubbing, fill auto scrubber and use green or blue pads. Pick up soil and excess cleaner with a tightly wrung out cleaning mop or cloth.