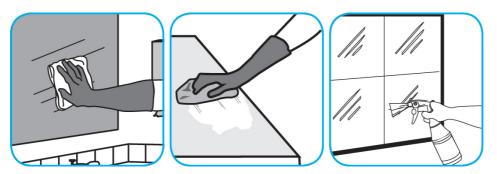

Use Glance® NA Glass and Multi-Purpose Cleaner to clean mirror, chrome and glass surfaces.

Spray onto surface. Wipe with a clean cloth or towel.

Use Crew® Bathroom Cleaner and Scale Remover to remove soap scum and hard water deposits. Do not use on natural wood or marble.