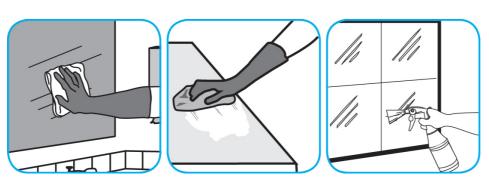

# **Application Procedures**

Use Glance® NA Glass and Multi-Purpose Cleaner to clean mirror, chrome and glass surfaces.

Spray onto surface. Wipe with a clean cloth or towel.