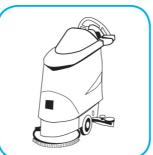

### Use ProminenceTM/MC Heavy Duty Cleaner to remove soil from floors without dulling the appearance of the floor finish.

Dilute with cold water. For daily cleaning, use a spray bottle, mop and bucket or fill auto scrubber and use red pads. For Deep Scrubbing, fill auto scrubber and use green or blue pads. Pick up soil and excess cleaner with a tightly wrung out cleaning mop or cloth.