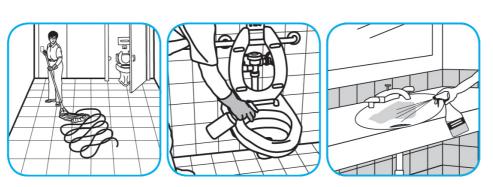

### Use ProminenceTM/MC Heavy Duty Cleaner to remove soil from floors without dulling the appearance of the floor finish.

Dilute with cold water. For daily cleaning, use a spray bottle, mop and bucket or fill auto scrubber and use red pads. For Deep Scrubbing, fill auto scrubber and use green or blue pads. Pick up soil and excess cleaner with a tightly wrung out cleaning mop or cloth.

## Use PERdiemTM/MC General Purpose Cleaner with Hydrogen Peroxide to clean hard surfaces as well as carpet.

Fill mop bucket, spray bottle or automatic scrubbing machine from dispenser. Apply to surfaces to be cleaned. For use as a carpet spotter, prespray or extraction cleaner, apply to carpet, agitate and rinse with water. For autoscrubber use, trail mop behind machine to pick up any excess solution. Allow to dry.

#### Use TempestTM/MC Solvent-Free Cleaner/Degreaser to clean most heavily soiled, hard surfaces.

Apply onto hard surface using spray bottle, mop/bucket or auto-scrubber. Allow to penetrate and lift soils. Pick up solution with clean cloth, mop, or auto-scrubber. Requires no rinsing.