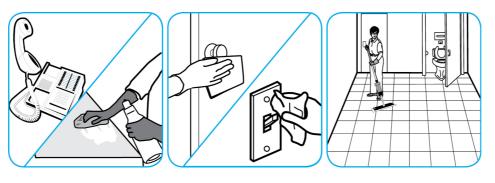

## J-Fill® Application Procedures

Use Alpha-HP® Multi-Surface Disinfectant Cleaner to clean, disinfect and deodorize in one easy step.

Apply use-solution to hard, nonporous surfaces. Thoroughly wet surface with a cloth, mop, sponge, sprayer or by immersion. Allow to remain wet. Wipe dry or allow to air dry. See product label for complete directions.

For daily cleaning: use a spray bottle or mop and bucket to apply the use-solution to a surface, let the product dwell for best performance. For deodorizing: spray directly onto floors, urinals, toilets, trash receptacles and other surfaces. For use as a carpet spotter, apply to carpet, agitate and rinse with water. Do not spray into the air or use as an air freshener.