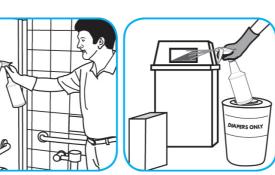

For daily cleaning: use a spray bottle or mop and bucket to apply the use-solution to a surface, let the product dwell for best performance. For deodorizing: spray directly onto floors, urinals, toilets, trash receptacles and other surfaces. For use as a carpet spotter, apply to carpet, agitate and rinse with water. Do not spray into the air or use as an air freshener.