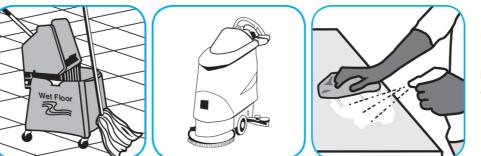

Dilute with cold water. For daily cleaning, use a spray bottle, mop and bucket or fill auto scrubber and use red pads. For Deep Scrubbing, fill auto scrubber and use green or blue pads. Pick up soil and excess cleaner with a tightly wrung out cleaning mop or cloth.