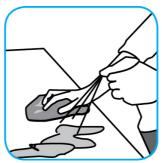

Spray onto hard surface. Allow to penetrate and lift soils. Wipe with a clean cloth. Requires no rinsing. Do not use on glass, aluminum and water-based paint.

Questions: 1-800-558-2332

Always wear personal protective equipment.