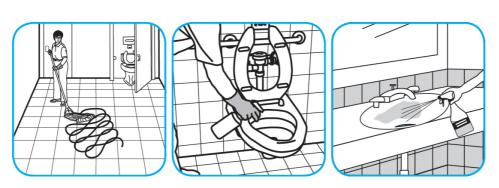

## **Application Procedures**

Use Virex® II 256 One-Step Disinfectant Cleaner and Deodorant to clean restroom toilets, sinks, floors and walls.

Apply use-solution to hard, nonporous surfaces. Thoroughly wet surface with a cloth, mop, sponge, sprayer or by immersion. Allow to remain wet for 10 minutes. Wipe dry or allow to air dry.

Use Glance® HC Glass and Multi-Surface Cleaner to clean mirrors, chrome and glass surfaces.

Spray onto surface. Wipe with a clean cloth or towel.

Use ProminenceTM/MC Heavy Duty Cleaner to remove soil from floors without dulling the appearance of the floor finish.

Use Crew® NA SC Non-Acid Bowl and Bathroom Disinfectant Cleaner to clean restroom toilets, sinks, floors and walls.

Apply use-solution to hard, nonporous surfaces. Thoroughly wet surface with a cloth, mop, sponge, sprayer or by immersion. Allow to remain wet for 10 minutes. Wipe dry or allow to air dry.