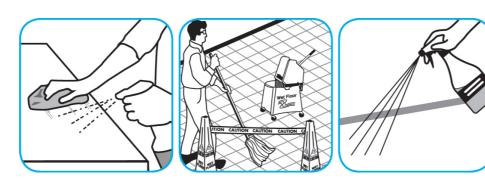

Use Glance® NA Glass and Multi-Purpose Cleaner Non-Ammoniated to clean mirror, chrome and glass surfaces.

Spray onto surface. Wipe with a clean cloth or towel.

Questions: 1-800-558-2332

Always wear personal protective equipment.