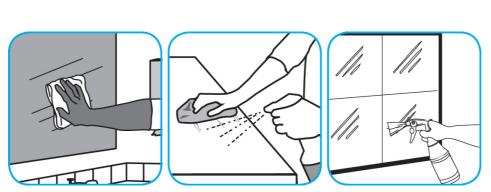

Use Glance® NA Glass and Multi-Purpose Cleaner Non-Ammoniated to clean mirror, chrome and glass surfaces.

Spray onto surface. Wipe with a clean cloth or towel.

Questions: 1-800-558-2332

Always wear personal protective equipment.