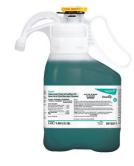

## **SmartDose** TM/MC Application Procedures

Use Crew® Restroom Floor and Surface SC Non-Acid Disinfectant Cleaner to clean restroom toilets, sinks, floors and walls.

Apply use-solution to hard, nonporous surfaces. Thoroughly wet surface with a cloth, mop, sponge, sprayer or by immersion. Allow to remain wet for 10 minutes. Wipe dry or allow to air dry.