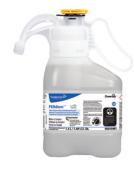

Use PERdiem TM/MC General Purpose Cleaner with Hydrogen Peroxide to clean hard surfaces as well as carpet.

Fill mop bucket, spray bottle or automatic scrubbing machine from dispenser. Apply to surfaces to be cleaned. Allow to dry. For Carpet Spotting: Apply to carpet spot, agitate and rinse with water. For Prespray Cleaning: Apply product to area to be cleaned using a pressurized hand held sprayer. Extract thoroughly with water.