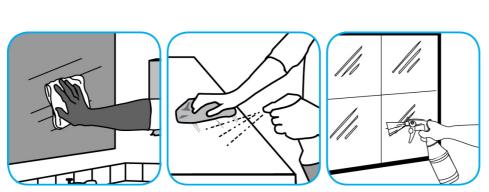

Use Glance® HC Glass and Multi-Surface Cleaner to clean mirror, chrome and glass surfaces.

Spray onto surface. Wipe with a clean cloth or towel.

Questions: 1-800-558-2332

Always wear personal protective equipment.