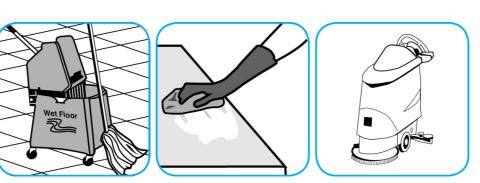

Use J-WorksTM/MC TempestTM/MC Solvent-Free Cleaner/Degreaser to clean most heavily soiled, hard surfaces.

Apply onto hard surface using spray bottle, mop/bucket or auto-scrubber. Allow to penetrate and lift soils. Pick upsolution with clean cloth, mop, or auto-scrubber. Requires no rinsing.