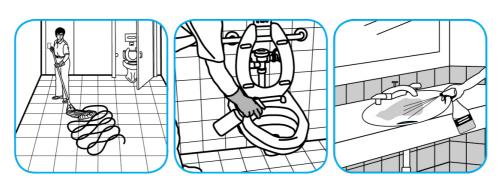

## **Application Procedures**

Use Crew® Restroom Floor and Surface SC Non-Acid Disinfectant Cleaner to clean restroom toilets, sinks, floors and walls.

Apply use-solution to hard, nonporous surfaces. Thoroughly wet surface with a cloth, mop, sponge, sprayer or by immersion. Allow to remain wet for 10 minutes. Wipe dry or allow to air dry.