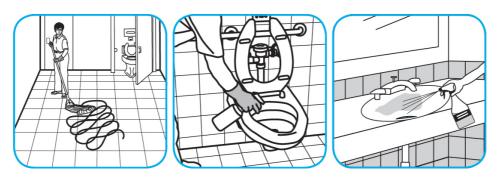

## **Application Procedures**

Use Alpha-HP® Multi-Surface Disinfectant Cleaner to clean, disinfect and deodorize in one easy step.

Apply use-solution to hard, nonporous surfaces. Thoroughly wet surface with a cloth, mop, sponge, sprayer or by immersion. Allow to remain wet. Wipe dry or allow to air dry. See product label for complete directions.

Dilute with cold water. For daily cleaning, use a spray bottle, mop and bucket or fill auto scrubber and use red pads. For Deep Scrubbing, fill auto scrubber and use green or blue pads. Pick up soil and excess cleaner with a tightly wrung out cleaning mop or cloth.