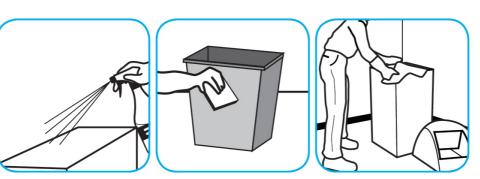

Use BreakDownTM/MC Odor Eliminator Concentrate to treat malodors on carpet, hard surfaces and as a room spray.

Spray into the air or onto surfaces where odors are noticeable.

Use SpeedballTM/MC 2000 Heavy-Duty Spray Cleaner Concentrate to clean hard surfaces but not glass, aluminum, or water based paint.