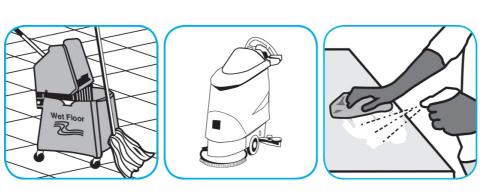

Dilute with cold water. For daily cleaning, use a spray bottle, mop and bucket or fill auto scrubber and use red pads. For Deep Scrubbing, fill auto scrubber and use green or blue pads. Pick up soil and excess cleaner with a tightly wrung out cleaning mop or cloth.