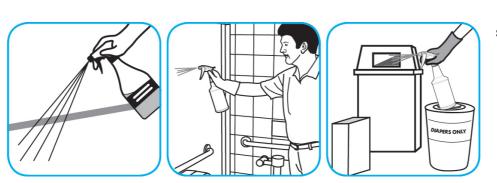

Use BreakDownTM/MC Odor Eliminator Concentrate to treat malodors on carpet, hard surfaces and as a room spray.

Spray into the air or onto surfaces where odors are noticeable.

Use SpeedballTM/MC 2000 Heavy-Duty Spray Cleaner Concentrate to clean hard surfaces but not glass, aluminum, or water based paint.

Spray product on hard surfaces to be cleaned. Allow cleaner to penetrate and lift soils. Wipe with a clean cloth. Requires no rinsing.

Use ProminenceTM/MC Heavy Duty Cleaner to remove soil from floors without dulling the appearance of the floor finish.