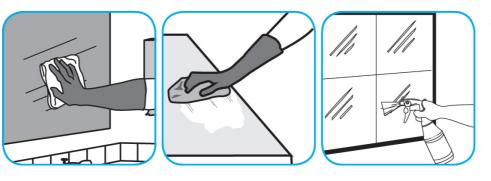

## J-Fill® Application Procedures

Use Glance® NA Glass and Multi-Purpose Cleaner Non-Ammoniated to clean mirror, chrome and glass surfaces.

Spray onto surface. Wipe with a clean cloth or towel.

Use BreakDownTM/MC Odor Eliminator Concentrate to treat malodors on carpet and hard surfaces.