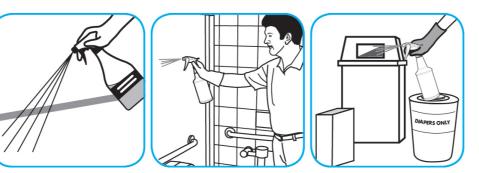

For daily cleaning: use a spray bottle or mop and bucket to apply the use-solution to a surface, let the product dwell for best performance. For deodorizing: spray directly onto floors, urinals, toilets, trash receptacles and other surfaces. For use as a carpet spotter, apply to carpet, agitate and rinse with water. Do not spray into the air or use as an air freshener.