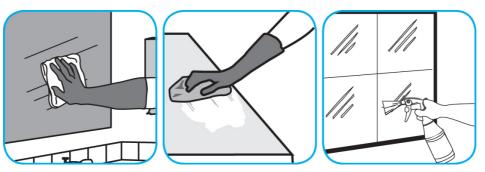

## **Application Procedures**

Use Glance® NA Glass and Multi-Purpose Cleaner Non-Ammoniated to clean mirror, chrome and glass surfaces.

Spray onto surface. Wipe with a clean cloth or towel.

Use Alpha-HP® Multi-Surface Disinfectant Cleaner to clean, disinfect and deodorize in one easy step.