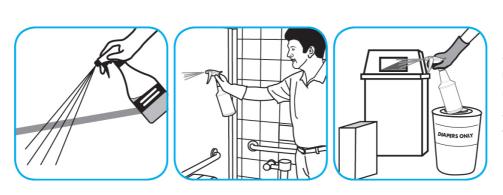

Use BreakDownTM/MC Odor Eliminator Concentrate to treat malodors on carpet and hard surfaces.

For daily cleaning: use a spray bottle or mop and bucket to apply the use-solution to a surface, let the product dwell for best performance. For deodorizing: spray directly onto floors, urinals, toilets, trash receptacles and other surfaces. For use as a carpet spotter, apply to carpet, agitate and rinse with water. Do not spray into the air or use as an air freshener.