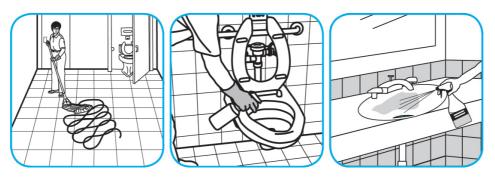

Apply use-solution to hard, nonporous surfaces. Thoroughly wet surface with a cloth, mop, sponge, sprayer or by immersion. Allow to remain wet. Wipe dry or allow to air dry. See product label for complete directions.