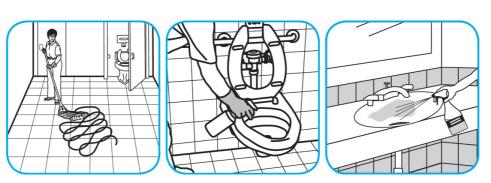

Spray into the air or onto surfaces where odors are noticeable.

Use Alpha-HP® Multi-Surface Disinfectant Cleaner to clean, disinfect and deodorize in one easy step.

Apply use-solution to hard, nonporous surfaces. Thoroughly wet surface with a cloth, mop, sponge, sprayer or by immersion. Allow to remain wet. Wipe dry or allow to air dry. See product label for complete directions.