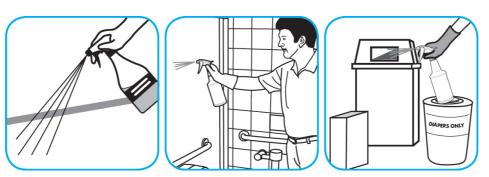

## Procedimientos de aplicación

Use Glance® NA Glass and Multi-Purpose Cleaner Non-Ammoniated to clean mirror, chrome and glass surfaces.

Spray onto surface. Wipe with a clean cloth or towel.

Use BreakDownTM/MC Odor Eliminator Concentrate to treat malodors on carpet, hard surfaces and as a room spray.

Spray into the air or onto surfaces where odors are noticeable.

Use Alpha-HP® Multi-Surface Disinfectant Cleaner to clean, disinfect and deodorize in one easy step.

Apply use-solution to hard, nonporous surfaces. Thoroughly wet surface with a cloth, mop, sponge, sprayer or by immersion. Allow to remain wet. Wipe dry or allow to air dry. See product label for complete directions.