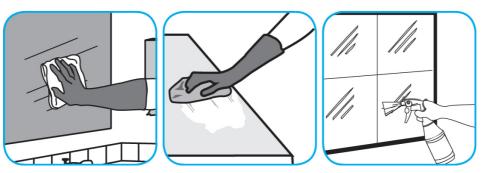

## Procedimientos de aplicación

Use Glance® NA Glass and Multi-Purpose Cleaner Non-Ammoniated to clean mirror, chrome and glass surfaces.

Spray onto surface. Wipe with a clean cloth or towel.

Use BreakDownTM/MC Odor Eliminator Concentrate to treat malodors on carpet, hard surfaces and as a room spray.