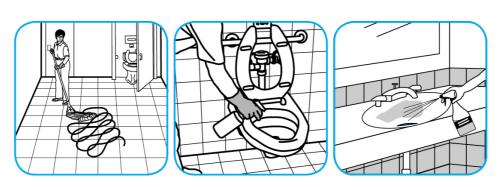

## **Application Procedures**

Use Oxivir® Plus Disinfectant Cleaner Concentrate to clean and disinfect hard, non-porous surfaces.

Apply use solution. Let stand for 5 minutes. Wipe or allow to air dry.

Use Crew® Restroom Floor and Surface SC Non-Acid Disinfectant Cleaner to clean restroom toilets, sinks, floors and walls.

Apply use-solution to hard, nonporous surfaces. Thoroughly wet surface with a cloth, mop, sponge, sprayer or by immersion. Allow to remain wet for 10 minutes. Wipe dry or allow to air dry.

Use GP Forward® SC General Purpose Cleaner to clean any water-safe surface.