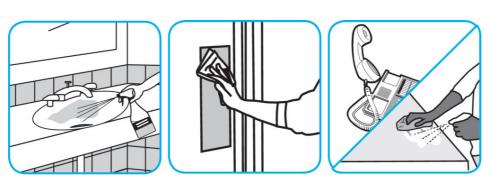

## **Application Procedures**

Use Oxivir® Plus Disinfectant Cleaner Concentrate to clean and disinfect hard, non-porous surfaces.

Apply use solution. Let stand for 5 minutes. Wipe or allow to air dry.

Use Crew® Restroom Floor and Surface SC Non-Acid Disinfectant Cleaner to clean restroom toilets, sinks, floors and walls.

Use Glance® NA Glass and Multi-Purpose Cleaner Non-Ammoniated to clean mirror, chrome and glass surfaces.

Spray onto surface. Wipe with a clean cloth or towel.

Questions: 1-800-558-2332

Always wear personal protective equipment.