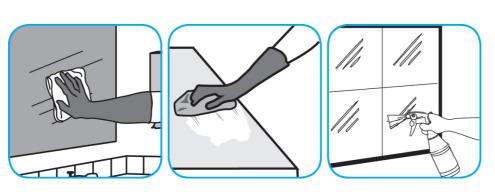

Use Glance® NA Glass and Multi-Purpose Cleaner Non-Ammoniated to clean mirror, chrome and glass surfaces.

Spray onto surface. Wipe with a clean cloth or towel.

Questions: 1-800-558-2332

Always wear personal protective equipment.