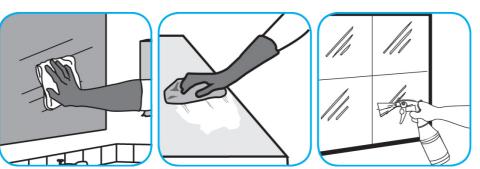

Use Glance® NA Glass and Multi-Purpose Cleaner Non-Ammoniated to clean mirror, chrome and glass surfaces.

Spray onto surface. Wipe with a clean cloth or towel.

Use Crew® NA SC Non-Acid Bowl and Bathroom Disinfectant Cleaner to clean restroom toilets, sinks, floors and walls.