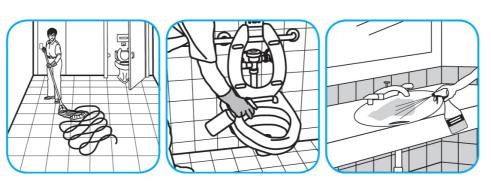

## **Application Procedures**

Use Virex® II 256 One-Step Disinfectant Cleaner and Deodorant to clean restroom toilets, sinks, floors and walls.

Apply use-solution to hard, nonporous surfaces. Thoroughly wet surface with a cloth, mop, sponge, sprayer or by immersion. Allow to remain wet for 10 minutes. Wipe dry or allow to air dry.

Use Glance® NA Glass and Multi-Purpose Cleaner Non-Ammoniated to clean mirror, chrome and glass surfaces.

Spray onto surface. Wipe with a clean cloth or towel.

Use Crew® NA SC Non-Acid Bowl and Bathroom Disinfectant Cleaner to clean restroom toilets, sinks, floors and walls.

Apply use-solution to hard, nonporous surfaces. Thoroughly wet surface with a cloth, mop, sponge, sprayer or by immersion. Allow to remain wet for 10 minutes. Wipe dry or allow to air dry.

Use Stride® Citrus HC Neutral Cleaner to clean floors and other hard surfaces.