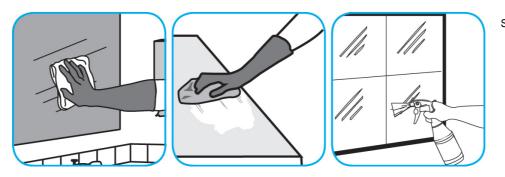

Use Glance® NA Glass and Multi-Purpose Cleaner Non-Ammoniated to clean mirror, chrome and glass surfaces.

Spray onto surface. Wipe with a clean cloth or towel.

Use Crew® NA SC Non-Acid Bowl and Bathroom Disinfectant Cleaner to clean restroom toilets, sinks, floors and walls.