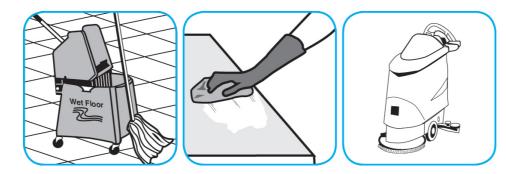

## Use Stride® Citrus HC Neutral Cleaner to clean floors and other hard surfaces.

Fill mop bucket, spray bottle or automatic scrubbing machine from dispenser. Apply to surfaces to be cleaned. For auto scrubber use, trail mop behind machine to pick up any excess solution. Allow to dry.