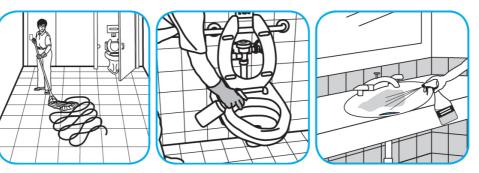

Use Glance® NA Glass and Multi-Purpose Cleaner Non-Ammoniated to clean mirror, chrome and glass surfaces.

Spray onto surface. Wipe with a clean cloth or towel.

Use Crew® NA SC Non-Acid Bowl and Bathroom Disinfectant Cleaner to clean restroom toilets, sinks, floors and walls.

Apply use-solution to hard, nonporous surfaces. Thoroughly wet surface with a cloth, mop, sponge, sprayer or by immersion. Allow to remain wet for 10 minutes. Wipe dry or allow to air dry.