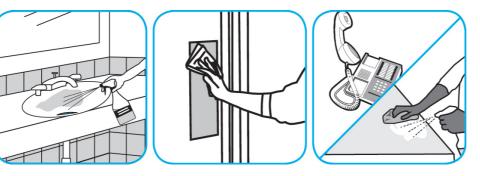

## J-Fill® Application Procedures

Use Virex® II 256 One-Step Disinfectant Cleaner and Deodorant to clean restroom toilets, sinks, floors and walls.

Apply use-solution to hard, nonporous surfaces. Thoroughly wet surface with a cloth, mop, sponge, sprayer or by immersion. Allow to remain wet for 10 minutes. Wipe dry or allow to air dry.

Apply use-solution to hard, nonporous surfaces. Thoroughly wet surface with a cloth, mop, sponge, sprayer or by immersion. Allow to remain wet for 10 minutes. Wipe dry or allow to air dry.