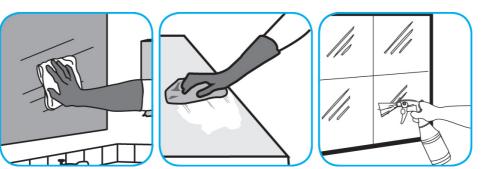

Use Glance® NA Glass and Multi-Purpose Cleaner Non-Ammoniated to clean mirror, chrome and glass surfaces.

Spray onto surface. Wipe with a clean cloth or towel.

Use Oxivir® Five 16 Concentrate One Step Disinfectant Cleaner to clean and disinfect hard, non-porous surfaces.