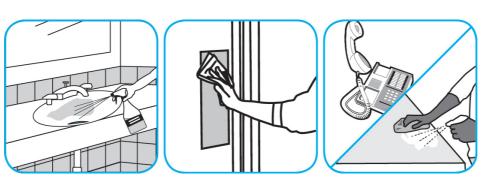

## **Application Procedures**

Use Crew® NA SC Non-Acid Bowl and Bathroom Disinfectant Cleaner to clean restroom toilets, sinks, floors and walls.

Apply use-solution to hard, nonporous surfaces. Thoroughly wet surface with a cloth, mop, sponge, sprayer or by immersion. Allow to remain wet for 10 minutes. Wipe dry or allow to air dry.

Use Glance® NA Glass and Multi-Purpose Cleaner Non-Ammoniated to clean mirror, chrome and glass surfaces.

Spray onto surface. Wipe with a clean cloth or towel.

Use Oxivir® Five 16 Concentrate One Step Disinfectant Cleaner to clean and disinfect hard, non-porous surfaces.