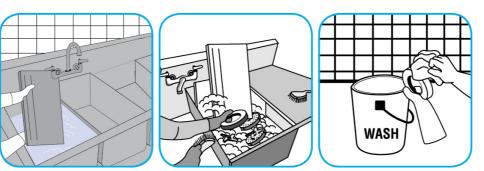

Use Pan-CleanTM/MC General Purpose Pot and Pan Detergent to clean pots, pans, utensils, glassware and other equipment.

Dilute with hot water. Soak pots, pans, utensils, glassware and other equipment for 5 to 10 minutes. Scrub to remove grease and other food soils. Rinse thoroughly with potable water.