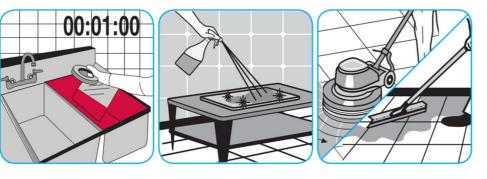

## **J-Fill® Application Procedures**

Use J-512TM/MC Sanitizer to sanitize washable hard, non-porous surfaces.

Apply use-solution to washable hard, non-porous surfaces: dishes, glassware, silverware, cooking utensils and plastic and other non- porous cutting boards. Spray or immerse objects for 1-2 minutes. Allow to air dry. See product label for complete directions.