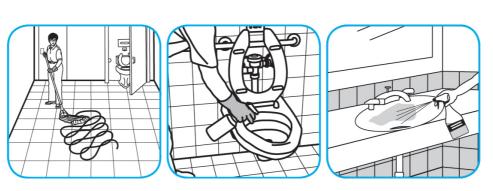

Use ProminenceTM/MC Heavy Duty Cleaner to remove soil from floors without dulling the appearance of the floor finish.

Dilute with cold water. For daily cleaning, use a spray bottle, mop and bucket or fill auto scrubber and use red pads. For Deep Scrubbing, fill auto scrubber and use green or blue pads. Pick up soil and excess cleaner with a tightly wrung out cleaning mop or cloth.

Use PERdiemTM/MC General Purpose Cleaner with Hydrogen Peroxide to clean hard surfaces as well as carpet.

Fill mop bucket, spray bottle or automatic scrubbing machine from dispenser. Apply to surfaces to be cleaned. For use as a carpet spotter, prespray or extraction cleaner, apply to carpet, agitate and rinse with water. For autoscrubber use, trail mop behind machine to pick up any excess solution. Allow to dry.

Use Glance® NA Glass and Multi-Purpose Cleaner Non-Ammoniated to clean mirror, chrome and glass surfaces.

Spray onto surface. Wipe with a clean cloth or towel.

Questions: 1-800-558-2332

Always wear personal protective equipment.