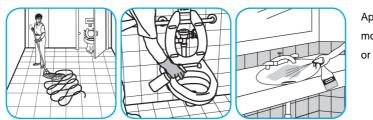

## Use Crew® Non-Acid Bowl and Bathroom Disinfectant Cleaner to clean restroom toilets, sinks, floors and walls.

Apply use-solution to hard, nonporous surfaces. Thoroughly wet surface with a cloth, mop, sponge, sprayer or by immersion. Allow to remain wet for 10 minutes. Wipe dry or allow to air dry.

Spray onto surface. Wipe with a clean cloth or towel.

Use Stride® Citrus HC Neutral Cleaner to clean floors and other hard surfaces.

///

Fill mop bucket, spray bottle or automatic scrubbing machine from dispenser. Apply to surfaces to be cleaned. For autoscrubber use, trail mop behind machine to pick up any excess solution. Allow to dry.