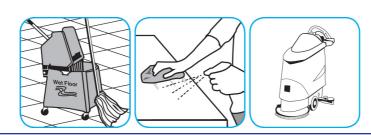

## Use Crew® Non-Acid Bowl and Bathroom Disinfectant Cleaner to clean restroom toilets, sinks, floors and walls.

Apply use-solution to hard, nonporous surfaces. Thoroughly wet surface with a cloth, mop, sponge, sprayer or by immersion. Allow to remain wet for 10 minutes. Wipe dry or allow to air dry.

Spray onto surface. Wipe with a clean cloth or towel.

Use Stride® Citrus HC Neutral Cleaner to clean floors and other hard surfaces.

///

Fill mop bucket, spray bottle or automatic scrubbing machine from dispenser. Apply to surfaces to be cleaned. For autoscrubber use, trail mop behind machine to pick up any excess solution. Allow to dry.