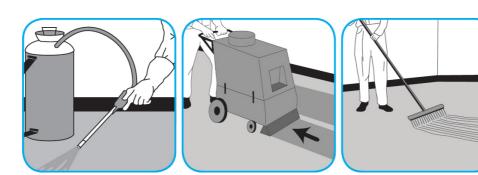

## **Application Procedures**

Extract carpet and groom with a clean carpet rake or stiff synthetic broom. Allow to dry.

Use Suma® Break-Up® SC Heavy Duty Foaming Grease-Release Cleaner to clean food contact surfaces, including machinery, walls and floors.