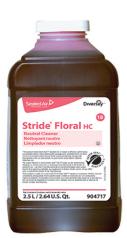

## Use Stride® Floral HC Neutral Cleaner to clean floors and other hard surfaces.

Fill mop bucket, spray bottle or automatic scrubbing machine from dispenser. Apply to surfaces to be cleaned. For auto scrubber use, trail mop behind machine to pick up any excess solution. Allow to dry.