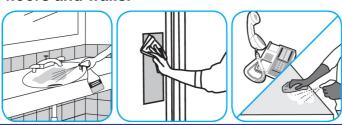

## Use Virex® II 256 One-Step Disinfectant Cleaner and Deodorant to clean restroom toilets, sinks, floors and walls.

Apply use-solution to hard, nonporous surfaces. Thoroughly wet surface with a cloth, mop, sponge, sprayer or by immersion. Allow to remain wet for 10 minutes. Wipe dry or allow to air dry.

## Use Virex® Plus One-Step Disinfectant Cleaner and Deodorant to clean restroom toilets, sinks, floors and walls.

Apply use-solution to hard, nonporous surfaces. Thoroughly wet surface with a cloth, mop, sponge, sprayer or by immersion. Allow to remain wet for 3 minutes. Wipe dry or allow to air dry.