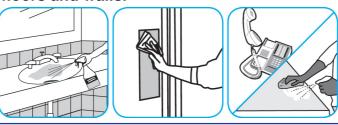

## Use Virex® II 256 One-Step Disinfectant Cleaner and Deodorant to clean restroom toilets, sinks, floors and walls.

Apply use-solution to hard, nonporous surfaces. Thoroughly wet surface with a cloth, mop, sponge, sprayer or by immersion. Allow to remain wet for 10 minutes. Wipe dry or allow to air dry.

## Use Virex® Plus One-Step Disinfectant Cleaner and Deodorant to clean restroom toilets, sinks, floors and walls.

Apply use-solution to hard, nonporous surfaces. Thoroughly wet surface with a cloth, mop, sponge, sprayer or by immersion. Allow to remain wet for 3 minutes. Wipe dry or allow to air dry.