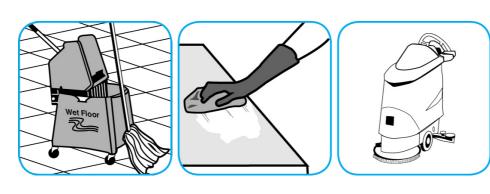

Dilute with cold water. For daily cleaning, use a mop and bucket or fill auto scrubber and use red pads. For Deep Scrubbing, fill auto scrubber and use green or blue pads. Pick-up soil and excess cleaner with a tightly wrung-out cleaning mop.