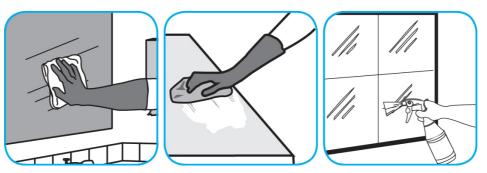

## **Application Procedures**

Use Glance® NA Glass and Multi-Purpose Cleaner Non-Ammoniated to clean mirror, chrome and glass surfaces.

Spray onto surface. Wipe with a clean cloth or towel.

Use PERdiemTM/MC General Purpose Cleaner with Hydrogen Peroxide to clean hard surfaces as well as carpet.