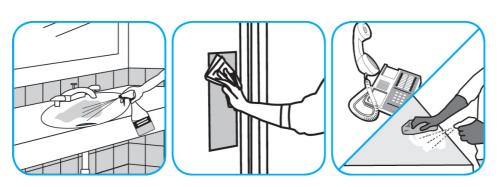

Use Virex® Plus One-Step Disinfectant Cleaner and Deodorant to clean restroom toilets, sinks, floors and walls.

Apply use-solution to hard, nonporous surfaces. Thoroughly wet surface with a cloth, mop, sponge, sprayer or by immersion. Allow to remain wet for 3 minutes. Wipe dry or allow to air dry.