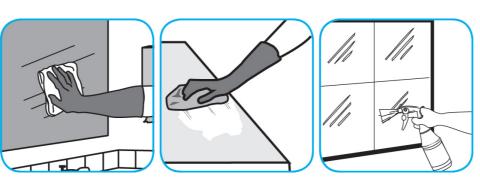

Use Glance® NA Glass and Multi-Purpose Cleaner to clean mirror, chrome and glass surfaces.

Spray onto surface. Wipe with a clean cloth or towel.

Use SpeedballTM/MC 2000 Heavy-Duty Spray Cleaner Concentrate to clean hard surfaces but not glass, aluminum, or water based paint.

Spray product on hard surfaces to be cleaned. Allow cleaner to penetrate and lift soils. Wipe with a clean cloth. Requires no rinsing.

Questions: 1-800-558-2332

Always wear personal protective equipment.