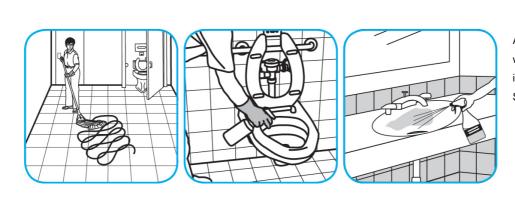

## **Application Procedures**

Use Stride® Citrus SC Neutral Cleaner to clean floors and other hard surfaces.

Fill mop bucket, spray bottle or automatic scrubbing machine from dispenser. Apply to surfaces to be cleaned. For autoscrubber use, trail mop behind machine to pick up any excess solution. Allow to dry.

Use Crew® Shower, Tub and Tile Cleaner HC to clean bathroom surfaces but not marble, resilient floors or galvanized metal.

Fill small bottle or bucket or use gun to apply a foam directly onto surfaces. Scrub with a soft brush, pad or cloth. Do not allow foam to dry. Rinse surfaces thoroughly.

Spray onto surface. Wipe with a clean cloth or towel.

Use Alpha-HP® Multi-Surface Disinfectant Cleaner to clean, disinfect and deodorize in one easy step.

Apply use-solution to hard, nonporous surfaces. Thoroughly wet surface with a cloth, mop, sponge, sprayer or by immersion. Allow to remain wet. Wipe dry or allow to air dry. See product label for complete directions.