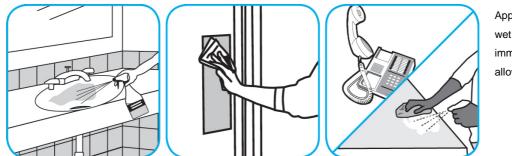

Use Virex® II 256 One-Step Disinfectant Cleaner and Deodorant to clean restroom toilets, sinks, floors and walls.

Apply use-solution to hard, nonporous surfaces. Thoroughly wet surface with a cloth, mop, sponge, sprayer or by immersion. Allow to remain wet for 10 minutes. Wipe dry or allow to air dry.