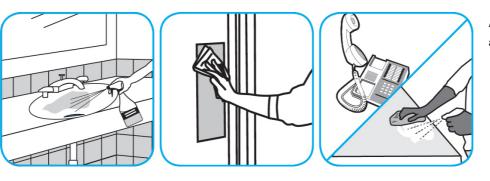

## J-Fill® Application Procedures

Use Oxivir® Five 16 Concentrate One Step Disinfectant Cleaner to clean and disinfect hard, non-porous surfaces.

Apply use solution. Let stand for 5 minutes. Wipe or allow to air dry.