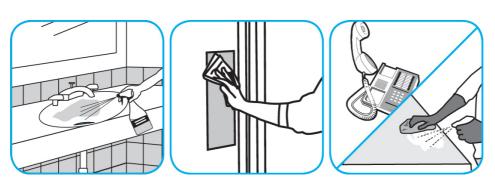

Use Glance® NA Glass and Multi-Purpose Cleaner SC to clean mirror, chrome and glass surfaces.

Spray onto surface. Wipe with a clean cloth or towel.

Use Stride® Floral HC Neutral Cleaner to clean floors and other hard surfaces.