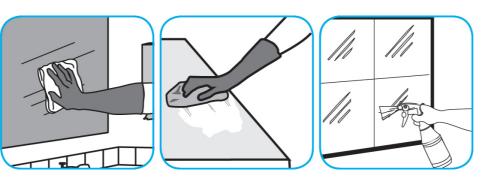

Use Glance® NA Glass and Multi-Purpose Cleaner SC to clean mirror, chrome and glass surfaces.

Spray onto surface. Wipe with a clean cloth or towel.

Use Stride® Floral HC Neutral Cleaner to clean floors and other hard surfaces.