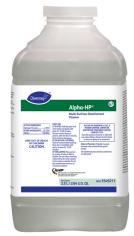

Use Alpha-HP® Multi-Surface Disinfectant Cleaner to clean, disinfect and deodorize in one easy step.

Apply use-solution to hard, nonporous surfaces. Thoroughly wet surface with a cloth, mop, sponge, sprayer or by immersion. Allow to remain wet. Wipe dry or allow to air dry. See product label for complete directions.