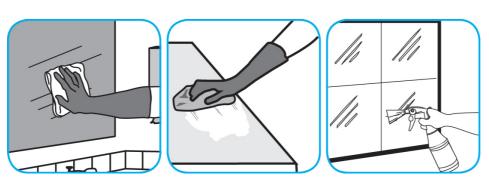

## **Application Procedures**

Use Glance® NA Glass and Multi-Purpose Cleaner to clean mirror, chrome and glass surfaces.

Spray onto surface. Wipe with a clean cloth or towel.

Use ProminenceTM/MC Heavy Duty Cleaner to remove soil from floors without dulling the appearance of the floor finish.