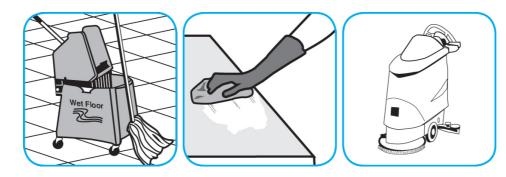

Use GP Forward® SC General Purpose Cleaner to clean any water-safe surface.

Fill mop bucket, spray bottle or automatic scrubbing machine from dispenser. Apply to surfaces to be cleaned. For auto scrubber use, trail mop behind machine to pick up any excess solution. Allow to dry.