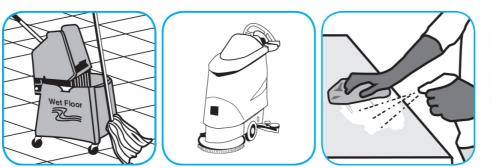

Dilute with cold water. For daily cleaning, use a spray bottle, mop and bucket or fill auto scrubber and use red pads. For Deep Scrubbing, fill auto scrubber and use green or blue pads. Pick up soil and excess cleaner with a tightly wrung out cleaning mop or cloth.