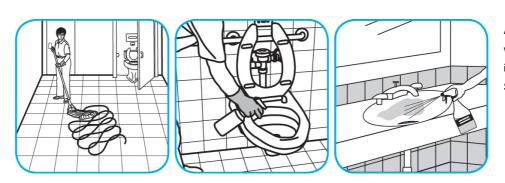

Use Alpha-HP® Multi-Surface Disinfectant Cleaner to clean, disinfect and deodorize in one easy step.

Apply use-solution to hard, nonporous surfaces. Thoroughly wet surface with a cloth, mop, sponge, sprayer or by immersion. Allow to remain wet. Wipe dry or allow to air dry. See product label for complete directions.