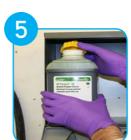

## To Replace Bottles

Unlock and open cabinet door.

Unscrew feedline cap from empty bottle.

Remove cap from bottle.

Replace bottle in cabinet.

Attach feedline cap.

Close and lock cabinet door. Unit is ready for use.