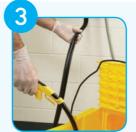

### Mop Buckets / Autoscrubbers

- Hold long dispensing hose in bucket or clip to side
- Pull activation trigger on hose handle to dispense
- Lock on with latch for autofill if desired
- Release trigger/latch to stop dispensing