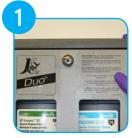

# J-Fill® Duo Dispensing System

## **Cleaning Products**



ProminenceTM/MC Heavy Duty Floor Cleaner

#### To Fill



Select Product

 Turn knob to point to desired product



#### Spray Bottles

- Insert spray bottle fill tube into bottle
- Push back on yellow activation bar to dispense
- Move bottle away from unit to stop dispensing
- Use properly labeled bottles







### Mop Buckets / Autoscrubbers

- Hold long dispensing hose in bucket or clip to side
- Pull activation trigger on hose handle to dispense
- Lock on with latch for autofill if desired
- Release trigger/latch to stop dispensing

## To Replace Bottles



Unlock and open cabinet door.



Unscrew feedline cap from empty bottle.



Remove cap from bottle.



Replace bottle in cabinet.



Attach feedline cap.



Close and lock cabinet door. Unit is ready for use.

Questions: 1-800-558-2332

Always wear appropriate personal protective equipment.