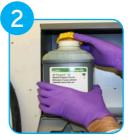

## To Replace Bottles

Unlock and open cabinet door.

Unscrew feedline cap from empty bottle.

Remove cap from bottle.

Replace bottle in cabinet.

Attach feedline cap.

Close and lock cabinet door. Unit is ready for use.