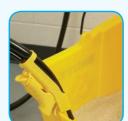

#### Spray Bottles

- Insert spray bottle fill tube into bottle
- Push back on yellow activation bar to dispense
- Move bottle away from unit to stop dispensing
- Use properly labeled bottles