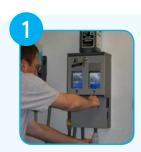

# J-Fill® Duo Dispensing System

## **Cleaning Products**



ProminenceTM/MC Heavy Duty Floor Cleaner

#### To Fill



Select Product

 Turn knob to point to desired product



#### Spray Bottles

- Insert spray bottle fill tube into bottle
- Push back on yellow activation bar to dispense
- Move bottle away from unit to stop dispensing
- Use properly labeled bottles







### Mop Buckets / Autoscrubbers

- Hold long dispensing hose in bucket or clip to side
- Pull activation trigger on hose handle to dispense
- Lock on with latch for autofill if desired
- Release trigger/latch to stop dispensing

## To Replace Bottles



Unlock and open cabinet door.



Unscrew feedline cap from empty bottle.



Remove cap from bottle.



Replace bottle in cabinet.



Attach feedline cap.



Close and lock cabinet door. Unit is ready for use.

Questions: 1-800-558-2332

Always wear appropriate personal protective equipm