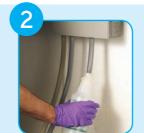

#### Spray Bottles

- Insert spray bottle fill tube into bottle
- Push back on yellow activation bar to dispense
- Move bottle away from unit to stop dispensing
- Use properly labeled bottles