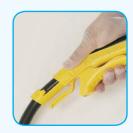

### Mop Buckets / Autoscrubbers

- Hold long dispensing hose in bucket or clip to side
- Pull activation trigger on hose handle to dispense
- Lock on with latch for autofill if desired
- Release trigger/latch to stop dispensing