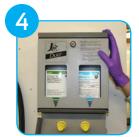

# J-Fill® Duo Dispensing System

## **Cleaning Products**



ProminenceTM/MC Heavy Duty Floor Cleaner

#### To Fill



Select Product

 Turn knob to point to desired product



#### Spray Bottles

- Insert spray bottle fill tube into bottle
- Push back on yellow activation bar to dispense
- Move bottle away from unit to stop dispensing
- Use properly labeled bottles







### Mop Buckets / Autoscrubbers

- Hold long dispensing hose in bucket or clip to side
- Pull activation trigger on hose handle to dispense
- Lock on with latch for autofill if desired
- Release trigger/latch to stop dispensing

## To Replace Bottles



Unlock and open cabinet door.



Unscrew feedline cap from empty bottle.



Remove cap from bottle.



Replace bottle in cabinet.



Attach feedline cap.



Close and lock cabinet door. Unit is ready for use.

Questions: 1-800-558-2332

Always wear appropriate personal protective equipment.