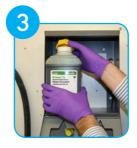

## To Replace Bottles

Unlock and open cabinet door.

Unscrew feedline cap from empty bottle.

Remove cap from bottle.

Replace bottle in cabinet.

Attach feedline cap.

Close and lock cabinet door. Unit is ready for use.