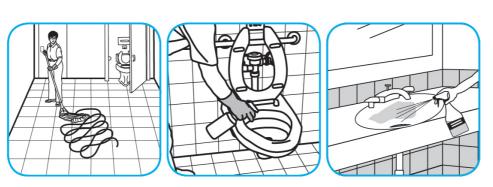

## **Application Procedures**

Use Crew® Bathroom Cleaner and Scale Remover to remove soap scum and hard water deposits. Do not use on natural wood or marble.

Dilute with cold water. Dispense use-solution into trigger spray or flip top bottle as needed. Apply with a damp cloth or directly on surface to be cleaned. Loosen soil with rubbing action. Rinse with cold water.

Use Oxivir® Plus Disinfectant Cleaner Concentrate to clean and disinfect hard, non-porous surfaces.

Apply use solution. Let stand for 5 minutes. Wipe or allow to air dry.

Use PERdiemTM/MC General Purpose Cleaner with Hydrogen Peroxide to clean hard surfaces as well as carpet.

Fill mop bucket, spray bottle or automatic scrubbing machine from dispenser. Apply to surfaces to be cleaned. For use as a carpet spotter, prespray or extraction cleaner, apply to carpet, agitate and rinse with water. For autoscrubber use, trail mop behind machine to pick up any excess solution. Allow to dry.