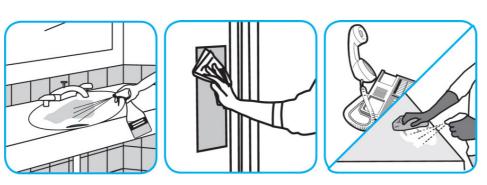

Use Oxivir® Plus Disinfectant Cleaner Concentrate to clean and disinfect hard, non-porous surfaces.

Apply use solution. Let stand for 5 minutes. Wipe or allow to air dry.

Use PERdiemTM/MC General Purpose Cleaner with Hydrogen Peroxide to clean hard surfaces as well as carpet.