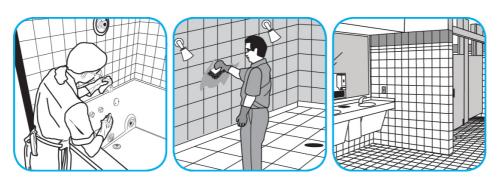

## **Application Procedures**

Use Crew® Bathroom Cleaner and Scale Remover to remove soap scum and hard water deposits. Do not use on natural wood or marble.

Dilute with cold water. Dispense use-solution into trigger spray or flip top bottle as needed. Apply with a damp cloth or directly on surface to be cleaned. Loosen soil with rubbing action. Rinse with cold water.